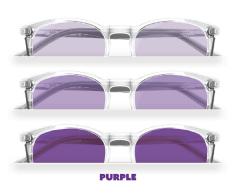

## **STANDARD TINT COLORS**

Simulated images for illustration. Actual color may vary due to material, lighting, and/or other lens coatings and treatments. epik™ lenses are available in solid or single color gradients on surfaced lenses only. Compatible with Infinity® Non-Glares. For best sunwear performance GSRx strongly recommends polarized lenses.

#### LIGHT REDUCTION

reduces some intensity (most at level 3)

#### **UV PROTECTION**

dependent on lens material

#### **GLARE REDUCTION**

glare reduction when combined with Infinity® Non-Glares