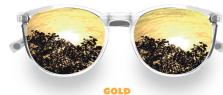

# epik™ FLASH MIRRORS

epik™ FLASH SILVER

epik™ **FLASH RED** 

epik™ **FLASH GREEN** 

epik™ FLASH GOLD

epik™ FLASH BLUE

Untouched images of mirrors with polarization for illustration. Actual color may vary due to material, lighting, and/or other lens coatings and treatments. Compatible with backside Infinity® Non-Glares. For best sunwear performance GSRx strongly recommends polarized lenses.