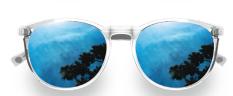

## **POLARIZATION**

**G15 POLARIZED** 

Polarized lenses reduce glare and provide better contrast, enhanced clarity, and bolder color perception.

### **ANATOMY OF A GSRX POLARIZED LENS**

Simulated images for illustration. Actual color may vary due to material, lighting, and/or other lens coatings and treatments. Compatible with backside Infinity® Non-Glares. For best sunwear performance GSRx strongly recommends polarized lenses.

#### LIGHT REDUCTION

reduces intensity and enhances contrast

UV PROTECTION up to 100%

#### **GLARE REDUCTION**

eliminates most glare,maximium glare reduction with backside Infinity® Non-Glares

#### **PERFORMANCE**

best for sunwear enhanced with mirror