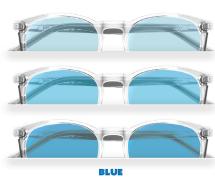

## **STANDARD TINT COLORS**

Simulated images for illustration. Actual color may vary due to material, lighting, and/or other lens coatings and treatments. epik™ lenses are available in solid or single color gradients on surfaced lenses only. Compatible with Infinity® Non-Glares. For best sunwear performance GSRx strongly recommends polarized lenses.

#### LIGHT REDUCTION

reduces some intensity (most at level 3)

#### **UV PROTECTION**

dependent on lens material

#### **GLARE REDUCTION**

glare reduction when combined with Infinity® Non-Glares