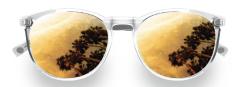

# epik™ FLASH MIRRORS

epik™ FLASH SILVER

epik™ **FLASH RED** 

epik™ **FLASH GREEN** 

epik™ FLASH GOLD

epik™ FLASH BLUE

Untouched images of mirrors with polarization for illustration. Actual color may vary due to material, lighting, and/or other lens coatings and treatments. Compatible with backside Infinity® Non-Glares. For best sunwear performance GSRx strongly recommends polarized lenses.