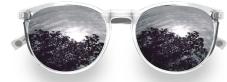

## **POLARIZATION**

**G15 POLARIZED** 

Polarized lenses reduce glare and provide better contrast, enhanced clarity, and bolder color perception.