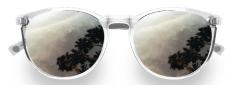

# epik™ FLASH MIRRORS

epik™ FLASH SILVER

epik™ **FLASH RED** 

epik™ **FLASH GREEN** 

epik™ FLASH GOLD

epik™ FLASH BLUE

Untouched images of mirrors with polarization for illustration. Actual color may vary due to material, lighting, and/or other lens coatings and treatments. Compatible with backside Infinity® Non-Glares. For best sunwear performance GSRx strongly recommends polarized lenses.