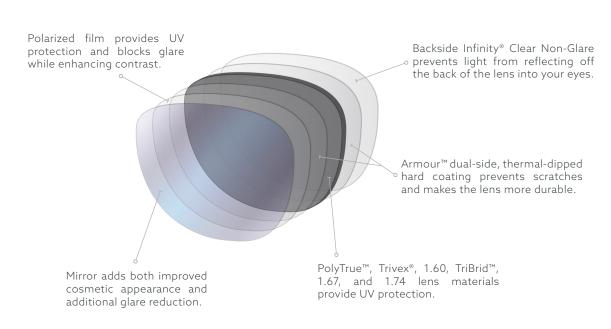

### **ANATOMY OF A GSRX POLARIZED LENS**

Simulated images for illustration. Actual color may vary due to material, lighting, and/or other lens coatings and treatments. Compatible with backside Infinity® Non-Glares. For best sunwear performance GSRx strongly recommends polarized lenses.

#### LIGHT REDUCTION

reduces intensity and enhances contrast

UV PROTECTION up to 100%

#### **GLARE REDUCTION**

eliminates most glare,maximium glare reduction with backside Infinity® Non-Glares

#### **PERFORMANCE**

best for sunwear enhanced with mirror