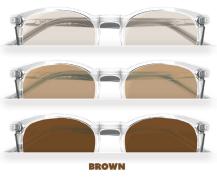

## **STANDARD TINT COLORS**

Simulated images for illustration. Actual color may vary due to material, lighting, and/or other lens coatings and treatments. epik™ lenses are available in solid or single color gradients on surfaced lenses only. Compatible with Infinity® Non-Glares. For best sunwear performance GSRx strongly recommends polarized lenses.

#### LIGHT REDUCTION

reduces some intensity (most at level 3)

#### **UV PROTECTION**

dependent on lens material

#### **GLARE REDUCTION**

glare reduction when combined with Infinity® Non-Glares