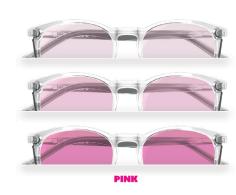

## **STANDARD TINT COLORS**

Simulated images for illustration. Actual color may vary due to material, lighting, and/or other lens coatings and treatments. epik™ lenses are available in solid or single color gradients on surfaced lenses only. Compatible with Infinity® Non-Glares. For best sunwear performance GSRx strongly recommends polarized lenses.

#### LIGHT REDUCTION

reduces some intensity (most at level 3)

#### **UV PROTECTION**

dependent on lens material

#### **GLARE REDUCTION**

glare reduction when combined with Infinity® Non-Glares