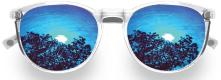

### **ANATOMY OF A GSRX POLARIZED LENS**

Simulated images for illustration. Actual color may vary due to material, lighting, and/or other lens coatings and treatments. Compatible with backside Infinity® Non-Glares. For best sunwear performance GSRx strongly recommends polarized lenses.

#### LIGHT REDUCTION

reduces intensity and enhances contrast

UV PROTECTION up to 100%

#### **GLARE REDUCTION**

eliminates most glare,maximium glare reduction with backside Infinity® Non-Glares

#### **PERFORMANCE**

best for sunwear enhanced with mirror