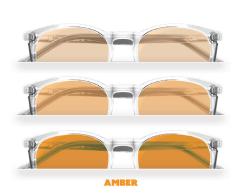

## **STANDARD TINT COLORS**

Simulated images for illustration. Actual color may vary due to material, lighting, and/or other lens coatings and treatments. epik™ lenses are available in solid or single color gradients on surfaced lenses only. Compatible with Infinity® Non-Glares. For best sunwear performance GSRx strongly recommends polarized lenses.

#### LIGHT REDUCTION

reduces some intensity (most at level 3)

#### **UV PROTECTION**

dependent on lens material

#### **GLARE REDUCTION**

glare reduction when combined with Infinity® Non-Glares