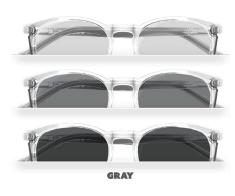

## **STANDARD TINT COLORS**

Simulated images for illustration. Actual color may vary due to material, lighting, and/or other lens coatings and treatments. epik™ lenses are available in solid or single color gradients on surfaced lenses only. Compatible with Infinity® Non-Glares. For best sunwear performance GSRx strongly recommends polarized lenses.

#### LIGHT REDUCTION

reduces some intensity (most at level 3)

#### **UV PROTECTION**

dependent on lens material

#### **GLARE REDUCTION**

glare reduction when combined with Infinity® Non-Glares