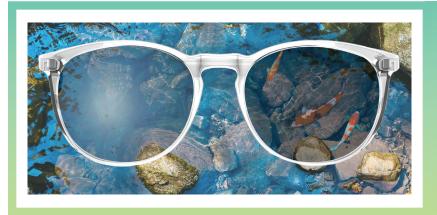

## **POLARIZATION**

**G15 POLARIZED** 

Polarized lenses reduce glare and provide better contrast, enhanced clarity, and bolder color perception.

#### LIGHT REDUCTION

reduces intensity and enhances contrast

UV PROTECTION up to 100%

#### **GLARE REDUCTION**

eliminates most glare,maximium glare reduction with backside Infinity® Non-Glares

#### **PERFORMANCE**

best for sunwear enhanced with mirror