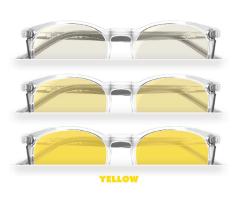

## **STANDARD TINT COLORS**

Simulated images for illustration. Actual color may vary due to material, lighting, and/or other lens coatings and treatments. epik™ lenses are available in solid or single color gradients on surfaced lenses only. Compatible with Infinity® Non-Glares. For best sunwear performance GSRx strongly recommends polarized lenses.

#### LIGHT REDUCTION

reduces some intensity (most at level 3)

#### **UV PROTECTION**

dependent on lens material

#### **GLARE REDUCTION**

glare reduction when combined with Infinity® Non-Glares