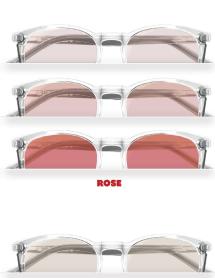

## **STANDARD TINT COLORS**

Simulated images for illustration. Actual color may vary due to material, lighting, and/or other lens coatings and treatments. epik™ lenses are available in solid or single color gradients on surfaced lenses only. Compatible with Infinity® Non-Glares. For best sunwear performance GSRx strongly recommends polarized lenses.

#### LIGHT REDUCTION

reduces some intensity (most at level 3)

#### **UV PROTECTION**

dependent on lens material

#### **GLARE REDUCTION**

glare reduction when combined with Infinity® Non-Glares